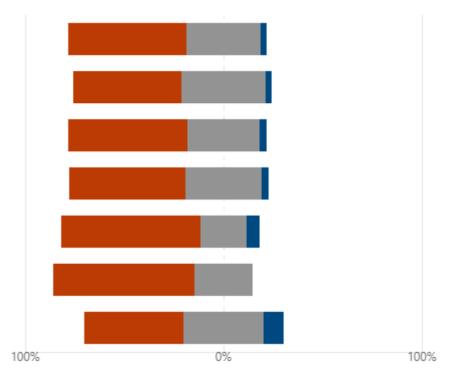

```
Loss of dunes
```

Beach and shoreline erosion

Need for shoreline management (e.g.; regulations for bulkheads and other shoreline armoring structures)

9. In your opinion, what are the most important issues affecting Environmental Health and Resiliency?