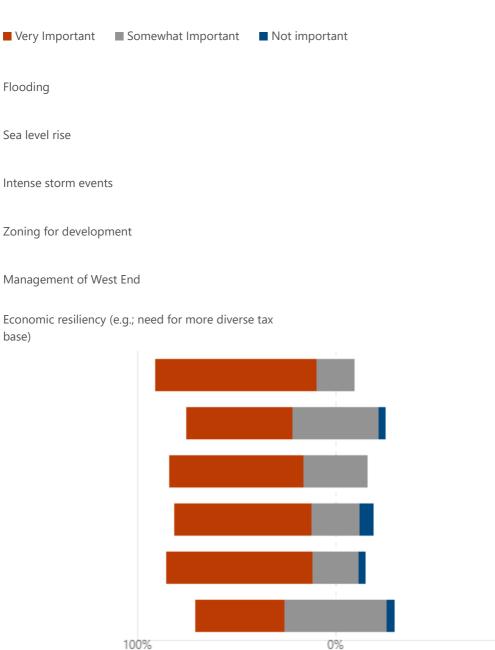

```
Loss of dunes
```

Beach and shoreline erosion

Need for shoreline management (e.g.; regulations for bulkheads and other shoreline armoring structures)

9. In your opinion, what are the most important issues affecting Environmental Health and Resiliency?