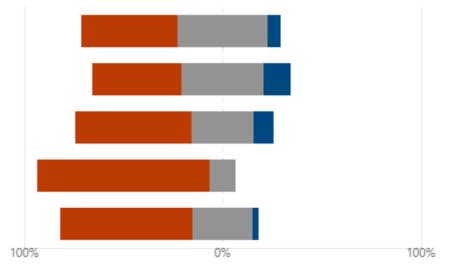

More habitat conservation/preservation

Development impacting wetlands and other habitats

More public education about habitats and species

8. In your opinion, what are the most important issues affecting Shorelines?

```
Loss of dunes
```

Beach and shoreline erosion

Need for shoreline management (e.g.; regulations for bulkheads and other shoreline armoring structures)

9. In your opinion, what are the most important issues affecting Environmental Health and Resiliency?