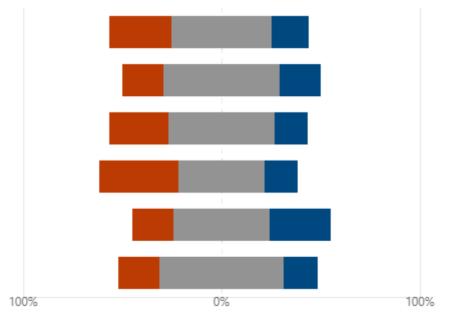

## 7. In your opinion, what are the most important issues affecting Fish and Wildlife?

Loss of wetland habitat

More bird protection

More habitat restoration

Lighting and other impacts on sea turtle nesting

More habitat conservation/preservation

Development impacting wetlands and other habitats

More public education about habitats and species

8. In your opinion, what are the most important issues affecting Shorelines?