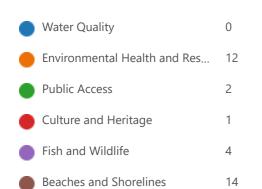

```
Loss of dunes
```

Beach and shoreline erosion

Need for shoreline management (e.g.; regulations for bulkheads and other shoreline armoring structures)

9. In your opinion, what are the most important issues affecting Environmental Health and Resiliency?