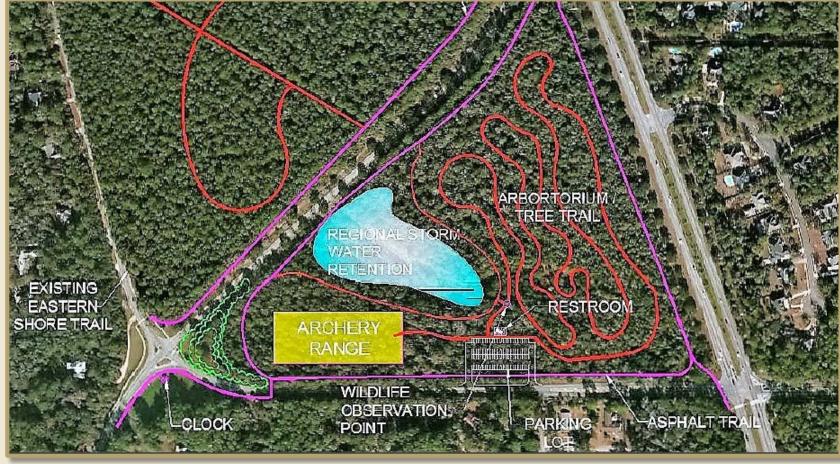

## Mobile Bay National Estuary Program

Highlights of Management Conference Accomplishments 2022











Linear Feet 7080



Acres

2380.25



<u>Dollars</u> \$169,145,419







Blackwater North Perdido Watershed





Waterhole Branch Weeks Bay Watershed





Maury Parcel Weeks Bay Watershed





Fairhope Triangle Eastern Shore Watershed





Lower Halls Mill
Creek
Dog River Watershed







Hurricane Debris Removal Wolf Bay Watershed





Headwaters Bon Secour Watershed





Headwaters
Wolf Bay Watershed



## Daphne Fairhop: Tributary at Marlow

Weeks Bay Watershed





Canterbury D'Olive Watershed





Deer River Western Shore Watershed





Fowl River Spits
Fowl River
Watershed





Dauphin Island Causeway Western Shore Watershed





## Refuge

Dauphin Island's East End, Billy
Goat Hole and
Cedar Point





Mobile's Brookley by the Bay





Mobile County's
Escatawpa
Hollow





Spanish Fort's Causeway and Bay Minette Forest







Daphne's Bayfront Park



# Foley Ta Pr

Foley's Graham Creek Nature Preserve



### Celebrating the Accomplishments



## AWARDS













## 2023

- A New CCMP
- A Comprehensive Shorelin