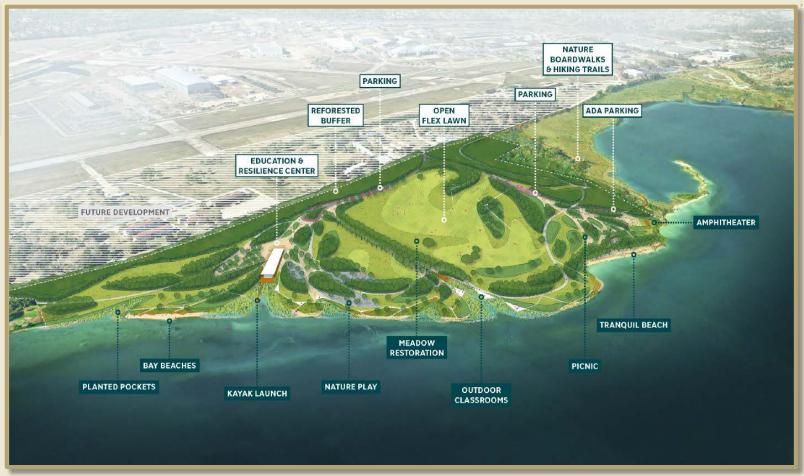

## Refuge

Dauphin Island's East End, Billy
Goat Hole and
Cedar Point

Mobile's Brookley by the Bay

Mobile County's
Escatawpa
Hollow

Spanish Fort's Causeway and Bay Minette Forest

Daphne's Bayfront Park