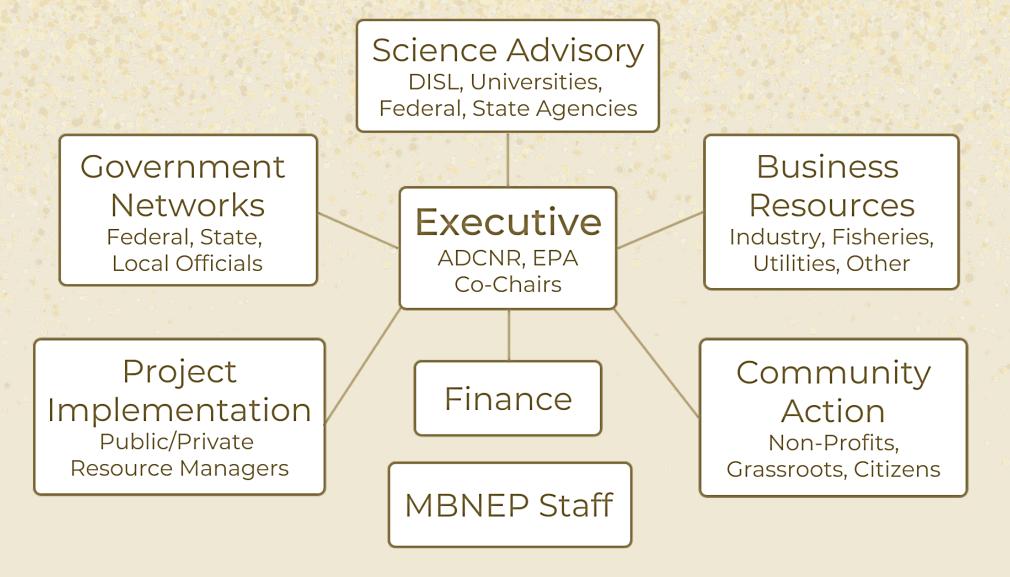

## Mobile Bay National Estuary Program

Highlights of Management Conference Accomplishments 2022











Linear Feet 7080



Acres

2380.25



<u>Dollars</u> \$169,145,419







Blackwater North Perdido Watershed





Waterhole Branch Weeks Bay Watershed





Maury Parcel Weeks Bay Watershed





Fairhope Triangle Eastern Shore Watershed





Lower Halls Mill
Creek
Dog River Watershed







Hurricane Debris Removal Wolf Bay Watershed





Headwaters Bon Secour Watershed





Headwaters
Wolf Bay Watershed



## Daphne Fairhop: Tributary at Marlow

Weeks Bay Watershed





Canterbury D'Olive Watershed





Deer River Western Shore Watershed





Fowl River Spits
Fowl River
Watershed





Dauphin Island Causeway Western Shore Watershed





## Refuge

Dauphin Island's East End, Billy
Goat Hole and
Cedar Point





Mobile's Brookley by the Bay





Mobile County's
Escatawpa
Hollow





Sp