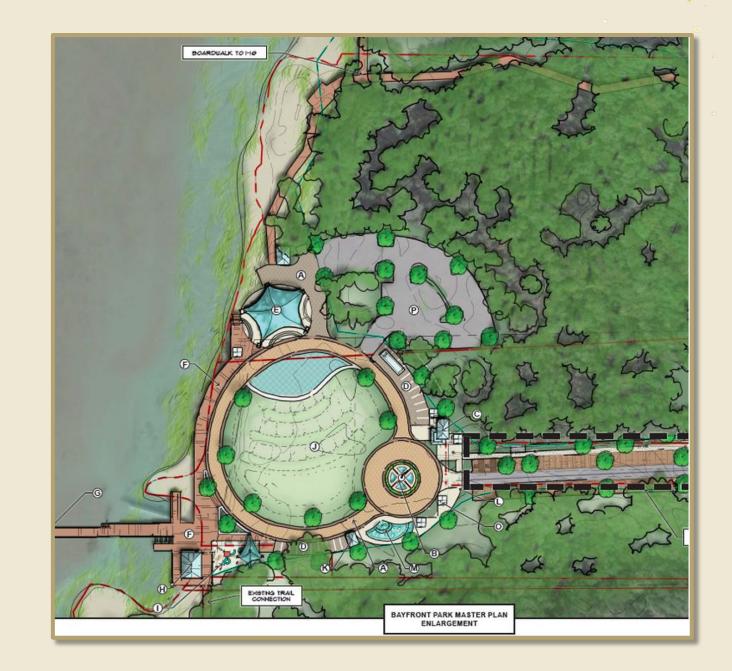

## Refuge

Dauphin Island's East End, Billy
Goat Hole and
Cedar Point

Mobile's Brookley by the Bay

Mobile County's
Escatawpa
Hollow

Spanish Fort's Causeway and Bay Minette Forest

Daphne's Bayfront Park