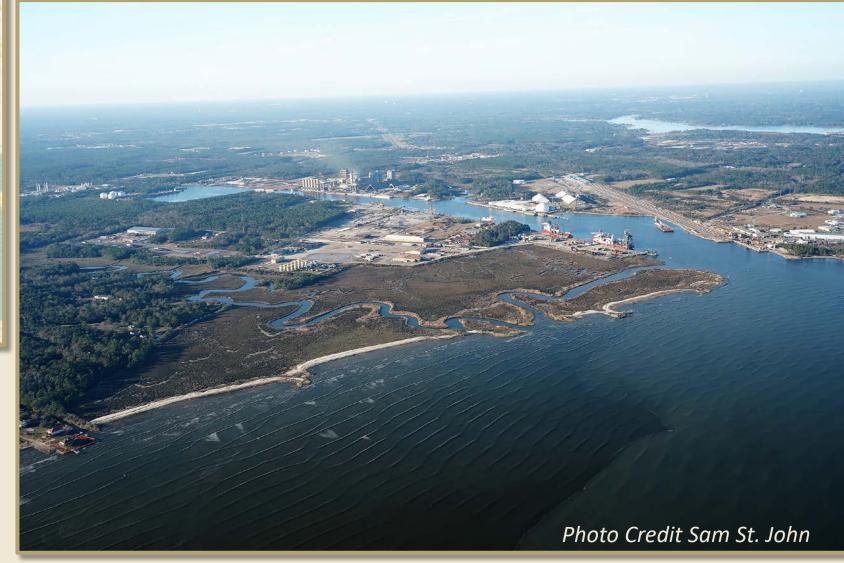

## Refuge

Dauphin Island's East End, Billy
Goat Hole and
Cedar Point

Mobile's Brookley by the Bay

Mobile County's
Escatawpa
Hollow

Spanish Fort's Causeway and Bay Minette Forest

Daphne's Bayfront Park