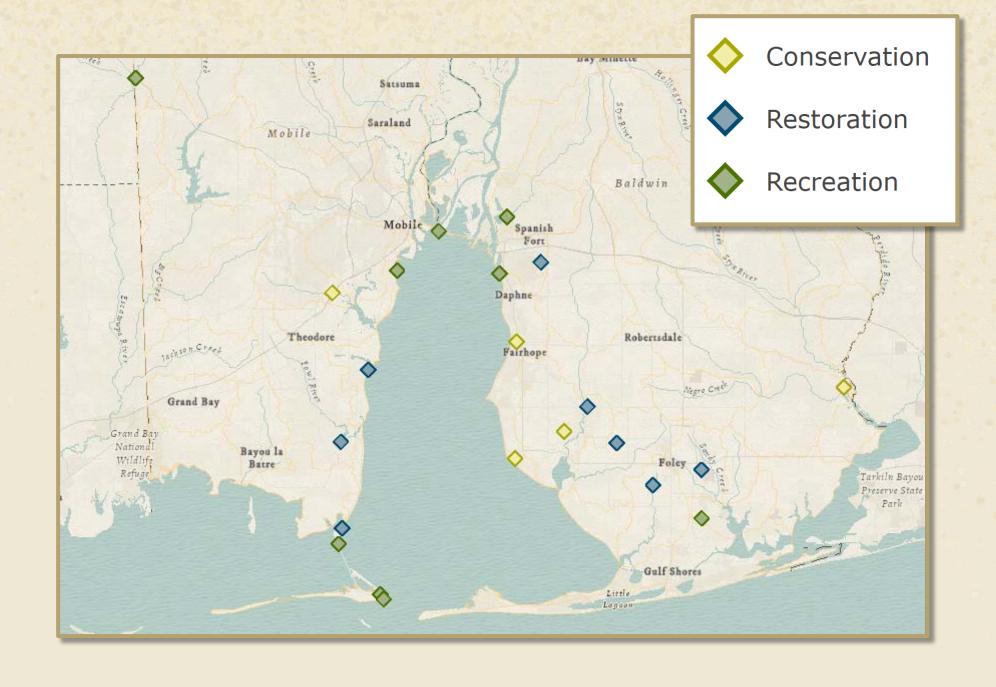

## Mobile Bay National Estuary Program

Highlights of Management Conference Accomplishments 2022











Linear Feet 7080



Acres

2380.25



<u>Dollars</u> \$169,145,419







Blackwater North Perdido Watershed





Waterhole Branch Weeks Bay Watershed





Maury Parcel Weeks Bay Watershed





Fairhope Triangle Eastern Shore Watershed





Lower Halls Mill
Creek
Dog River Watershed







Hurricane Debris Removal Wolf Bay Watershed





Headwaters Bon Secour Watershed





Headwaters
Wolf Bay Watershed



## Daphne Fairhop: Tributary at Marlow

Weeks Bay Watershed





Canterbury D'Olive Watershed





Deer River Western Shore Watershed





Fowl River Spits
Fowl River
Watershed





Dauphin Island Causeway Western Shore Watershed





## Refuge

Dauphin Island's East End, Billy
Goat Hole and
Cedar Point





Mobile's Brookley by the Bay





Mobile County's
Escatawpa
Hollow





Spanish Fort's Causeway and Bay Minette Forest







Daphne's Bayfront Park