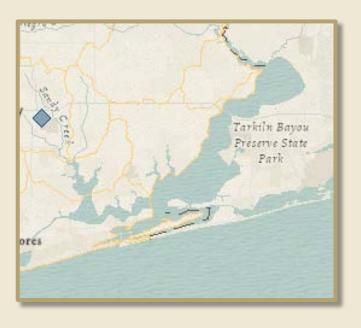

## Daphne Fairhop: Tributary at Marlow

Weeks Bay Watershed

Canterbury D'Olive Watershed

Deer River Western Shore Watershed

Fowl River Spits
Fowl River
Watershed

Dauphin Island Causeway Western Shore Watershed