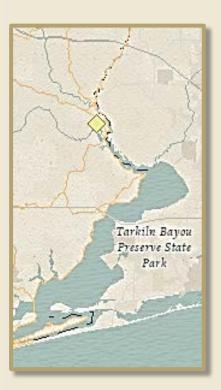

## Refuge

Dauphin Island's East End, Billy
Goat Hole and
Cedar Point

Mobile's Brookley by the Bay

Mobile County's
Escatawpa
Hollow

Spanish Fort's Causeway and Bay Minette Forest

Daphne's Bayfront Park